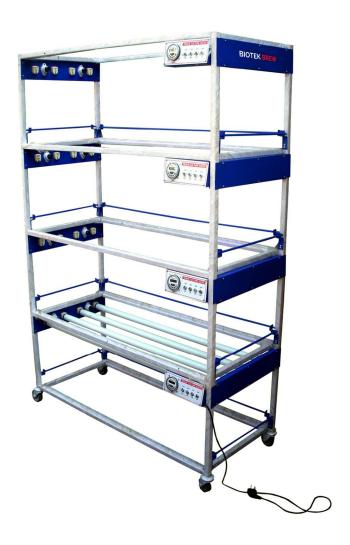

## **TISSUE CULTURE RACK**

## **Key Features**

- Made of tubular pipe duly epoxy powder coated
- Each rack of size 48" x 18" is covered with thick unbreakable Plexi Glass / Hylem Sheet
- Distance between each rack is 15"
- Each rack is fitted with florescent tubes with Electronic Boosters for minimum flickering effect
- Control panel with timer is provided in the advanced models
- Rack is fitted on Castor Wheels for easy mobility

## **Specifications**

| Cat No.           | BB-PT-4 | BB-PT-4C | BB-PT-5 | BB-PT-5C |
|-------------------|---------|----------|---------|----------|
| Racks             | 4       |          | 5       |          |
| Fluorescent tubes | 12      |          | 16      |          |
| UV Tubes          | 0       | 3        | 0       | 4        |
| Timer             | No      | Yes      | No      | Yes      |